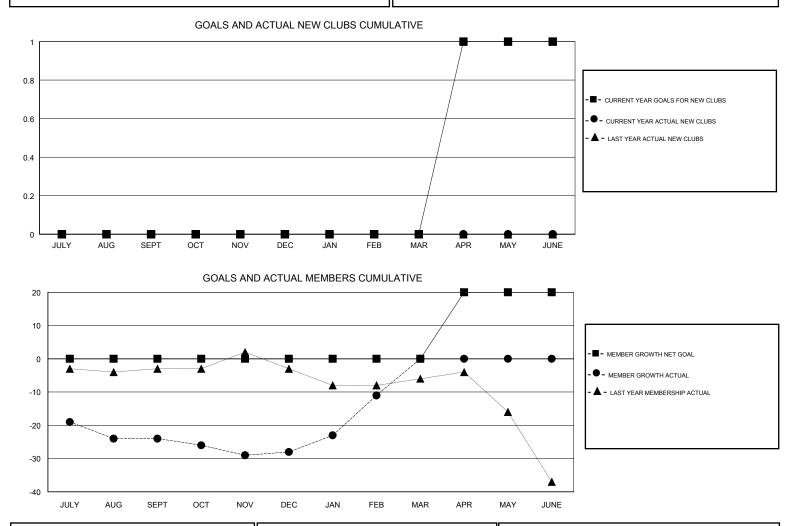

#### GMT CA

| Clubs<br>RESULTS FOR 2017-2018 |   |   |   | Members<br>RESULTS FOR 2017-2018 |    |    |    |
|--------------------------------|---|---|---|----------------------------------|----|----|----|
|                                |   |   |   |                                  |    |    |    |
| JULY/AUG/SEPT                  | 0 | 0 | 2 | JULY/AUG/SEPT                    | 0  | 11 | 34 |
| OCT/NOV/DEC                    | 0 | 0 | 0 | OCT/NOV/DEC                      | 0  | 16 | 17 |
| JAN/FEB/MAR                    | 0 | 0 | 0 | JAN/FEB/MAR                      | 0  | 34 | 5  |
| APR/MAY/JUNE                   | 1 | 0 | 0 | APR/MAY/JUNE                     | 20 | 0  | 0  |